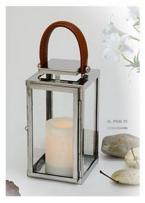

#### **Products Introduction:**

Christmas Decoration Outdoor Candle Lantern are made of stainless steel and tempered glass. For the stainless steel, we use SS430 which is around 0.7mm thickness to make it. For some components we will use different thickness of the stainless steel because of the construction requirement. For the glass, we use the tempered glass, which is around 2.6mm thickness. And for the round glass tube, we use 2.5mm borosilicate glass tube. Product surface treatment can be made in different colors according to customer requirements. And the metal lantern has different sizes for you to choose.

#### **Products feature:**

- (1) Shape:square
- (2) Use:Home decoration/party/wedding
- (3) OEM/ODM:Acceptable
- (4) Surface finished:polishing/silver color
- (5) Burner Material: candles or LED candle