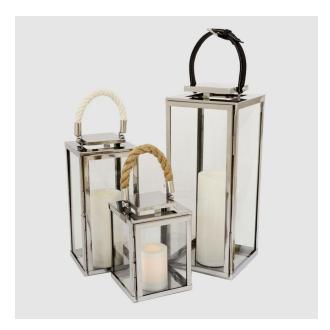

#### **Products Introduction:**

Christmas Decoration Outdoor Candle Lantern are made of stainless steel and tempered glass. For the stainless steel, we use SS430 which is around 0.7mm thickness to make it. For some components we will use different thickness of the stainless steel because of the construction requirement. For the glass, we use the tempered glass, which is around 2.6mm thickness. And for the round glass tube, we use 2.5mm borosilicate glass tube. Product surface treatment can be made in different colors according to customer requirements. And the metal lantern has different sizes for you to choose.

#### **Products feature:**

- (1) Shape:square
- (2) Use:Home decoration/party/wedding
- (3) OEM/ODM:Acceptable
- (4) Surface finished:polishing/silver color
- (5) Burner Material: candles or LED candle

Christmas Decoration Outdoor Candle Lantern from stamping to welding, polishing, packaging, all are hand made by worker, they can be used for home decoration, parties and wedding and so on.