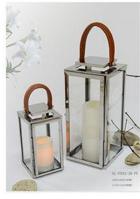

#### **Products Introduction:**

Christmas Decoration Outdoor Candle Lantern are made of stainless steel and tempered glass. For the stainless steel, we use SS430 which is around 0.7mm thickness to make it. For some components we will use different thickness of the stainless steel because of the construction requirement. For the glass, we use the tempered glass, which is around 2.6mm thickness. And for the round glass tube, we use 2.5mm borosilicate glass tube. Product surface treatment can be made in different colors according to customer requirements. And the metal lantern has different sizes for you to choose.

#### **Products feature:**

- (1) Shape:square
- (2) Use:Home decoration/party/wedding
- (3) OEM/ODM:Acceptable
- (4) Surface finished:polishing/silver color
- (5) Burner Material: candles or LED candle