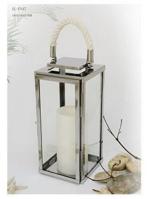

#### **Products Introduction:**

Christmas Decoration Outdoor Candle Lantern are made of stainless steel and tempered glass. For the stainless steel, we use SS430 which is around 0.7mm thickness to make it. For some components we will use different thickness of the stainless steel because of the construction requirement. For the glass, we use the tempered glass, which is around 2.6mm thickness. And for the round glass tube, we use 2.5mm borosilicate glass tube. Product surface treatment can be made in different colors according to customer requirements. And the metal lantern has different sizes for you to choose.

#### **Products feature:**

- (1) Shape:square
- (2) Use:Home decoration/party/wedding
- (3) OEM/ODM:Acceptable
- (4) Surface finished:polishing/silver color
- (5) Burner Material: candles or LED candle