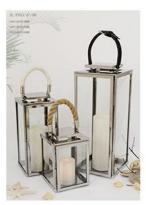

## **Products specialization of the Christmas Decoration Outdoor Candle Lantern**

| Model:         | SL-FN30/47/53                                                          |
|----------------|------------------------------------------------------------------------|
| Material:      | Stainless steel 430+glass                                              |
| Size:          | SL-FN30:160*160*300MM                                                  |
|                | SL-FN47:160*160*470MM                                                  |
|                | SL-FN53:160*160*530MM                                                  |
| Packing:       | carton                                                                 |
| Delivery Time: | 35-45 days after we received t/t deposit or original l/c. payment term |
| Payment Term:  | 30% T/T, 70% balance before shipping or L/C at sight(routine)          |