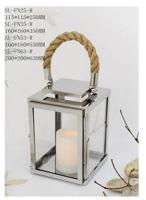

## **Products specialization of the Christmas Decoration Outdoor Candle Lantern**

| Model:         | SL-FN30/47/53                                                          |
|----------------|------------------------------------------------------------------------|
| Material:      | Stainless steel 430+glass                                              |
| Size:          | SL-FN30:160*160*300MM                                                  |
|                | SL-FN47:160*160*470MM                                                  |
|                | SL-FN53:160*160*530MM                                                  |
| Packing:       | carton                                                                 |
| Delivery Time: | 35-45 days after we received t/t deposit or original l/c. payment term |
| Payment Term:  | 30% T/T, 70% balance before shipping or L/C at sight(routine)          |