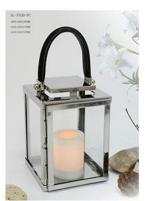

#### **Products Introduction:**

Christmas Decoration Outdoor Candle Lantern are made of stainless steel and tempered glass. For the stainless steel, we use SS430 which is around 0.7mm thickness to make it. For some components we will use different thickness of the stainless steel because of the construction requirement. For the glass, we use the tempered glass, which is around 2.6mm thickness. And for the round glass tube, we use 2.5mm borosilicate glass tube. Product surface treatment can be made in different colors according to customer requirements. And the metal lantern has different sizes for you to choose.

#### **Products feature:**

- (1) Shape:square
- (2) Use:Home decoration/party/wedding
- (3) OEM/ODM:Acceptable
- (4) Surface finished:polishing/silver color
- (5) Burner Material: candles or LED candle