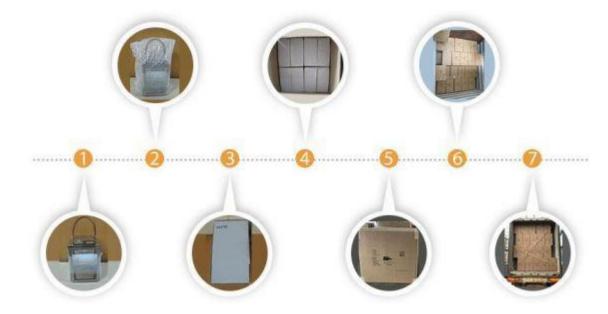

### Parts of our clients

POTTERYBARN

Packaging way:

**Our Certificate** 

Shipping

We offer air & sea shipping according to the requirement of client.

- Port to Port
- Door to Door (Home Delivery)
- FOB Shipping
- Ex-Works
- We use DHL, FedEx, TNT, UPS, etc. for air shipments.