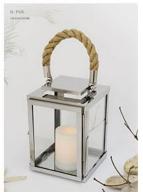

#### **Products Introduction:**

Christmas Decoration Outdoor Candle Lantern are made of stainless steel and tempered glass. For the stainless steel, we use SS430 which is around 0.7mm thickness to make it. For some components we will use different thickness of the stainless steel because of the construction requirement. For the glass, we use the tempered glass, which is around 2.6mm thickness. And for the round glass tube, we use 2.5mm borosilicate glass tube. Product surface treatment can be made in different colors according to customer requirements. And the metal lantern has different sizes for you to choose.

#### **Products feature:**

- (1) Shape:square
- (2) Use:Home decoration/party/wedding
- (3) OEM/ODM:Acceptable
- (4) Surface finished:polishing/silver color
- (5) Burner Material: candles or LED candle