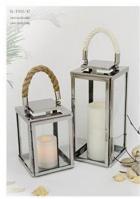

#### **Products Introduction:**

Christmas Decoration Outdoor Candle Lantern are made of stainless steel and tempered glass. For the stainless steel, we use SS430 which is around 0.7mm thickness to make it. For some components we will use different thickness of the stainless steel because of the construction requirement. For the glass, we use the tempered glass, which is around 2.6mm thickness. And for the round glass tube, we use 2.5mm borosilicate glass tube. Product surface treatment can be made in different colors according to customer requirements. And the metal lantern has different sizes for you to choose.

## **Products specialization of the Christmas Decoration Outdoor Candle Lantern**

| Model:         | SL-FN30/47/53                                                          |
|----------------|------------------------------------------------------------------------|
| Material:      | Stainless steel 430+glass                                              |
| Size:          | SL-FN30:160*160*300MM                                                  |
|                | SL-FN47:160*160*470MM                                                  |
|                | SL-FN53:160*160*530MM                                                  |
| Packing:       | carton                                                                 |
| Delivery Time: | 35-45 days after we received t/t deposit or original l/c. payment term |
| Payment Term:  | 30% T/T, 70% balance before shipping or L/C at sight(routine)          |