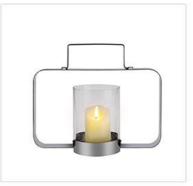

#### **Products Introduction**

Display Table Top Candle Holder For Home are made of stainless steel and tempered glass. Our stainless steel candle holder let the flicker of candlelight take center stage. Solid sheet metal frames feature broad panels of clear glass. Assembled packaged the candle holder can be easily transported to cast a warm glow where needed.

# Fordico Display Table Top Candle Holder For Home Feature And Application

- (1) Shape:round or square
- (2) Use:table top/party Decoration/home decoration
- (3) OEM/ODM:Acceptable
- (4) Surface finished:etching/polishing/silver color or other colors
- (5) Burner Material: Candle or LED candle