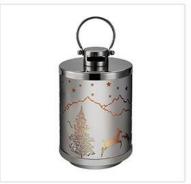

# Fordico Display Table Top Candle Holder For Home Feature And Application

- (1) Shape:round or square
- (2) Use:table top/party Decoration/home decoration
- (3) OEM/ODM:Acceptable
- (4) Surface finished:etching/polishing/silver color or other colors
- (5) Burner Material: Candle or LED candle