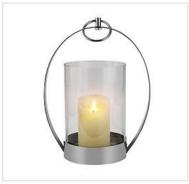

#### **Products Introduction**

Display Table Top Candle Holder For Home are made of stainless steel and tempered glass. Our stainless steel candle holder let the flicker of candlelight take center stage. Solid sheet metal frames feature broad panels of clear glass. Assembled packaged the candle holder can be easily transported to cast a warm glow where needed.

# Fordico Display Table Top Candle Holder For Home Feature And Application

- (1) Shape:round or square
- (2) Use:table top/party Decoration/home decoration
- (3) OEM/ODM:Acceptable
- (4) Surface finished:etching/polishing/silver color or other colors
- (5) Burner Material: Candle or LED candle