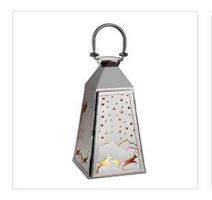

# Fordico Display Table Top Candle Holder For Home Feature And Application

- (1) Shape:round or square
- (2) Use:table top/party Decoration/home decoration
- (3) OEM/ODM:Acceptable
- (4) Surface finished:etching/polishing/silver color or other colors
- (5) Burner Material: Candle or LED candle