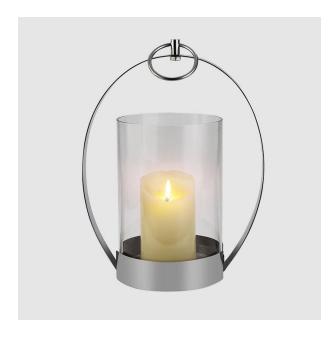

#### **Products Introduction**

Display Table Top Candle Holder For Home are made of stainless steel and tempered glass. Our stainless steel candle holder let the flicker of candlelight take center stage. Solid sheet metal frames feature broad panels of clear glass. Assembled packaged the candle holder can be easily transported to cast a warm glow where needed.

# Fordico Display Table Top Candle Holder For Home Feature And Application

- (1) Shape:round or square
- (2) Use:table top/party Decoration/home decoration
- (3) OEM/ODM:Acceptable
- (4) Surface finished:etching/polishing/silver color or other colors
- (5) Burner Material: Candle or LED candle