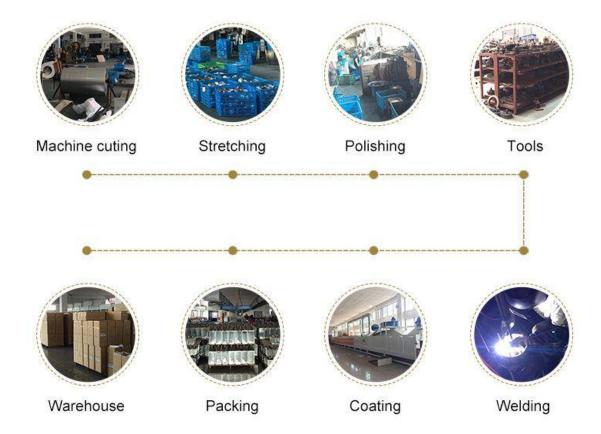

|
| Size:          | SI-39:240*150*380MM                                                    |
|                | SI-40:260*100*220MM                                                    |
| Packing:       | carton                                                                 |
| Delivery Time: | 35-45 days after we received t/t deposit or original l/c. payment term |
| Payment Term:  | 30% T/T, 70% balance before shipping or L/C at sight(routine)          |

# Fordico Display Table Top Candle Holder For Home Feature And Application

- (1) Shape:round or square
- (2) Use:table top/party Decoration/home decoration
- (3) OEM/ODM:Acceptable
- (4) Surface finished:etching/polishing/silver color or other colors
- (5) Burner Material: Candle or LED candle

### **Produce process**





#### **Exhibitions:**

Every year we attend the spring canton fairs and the autumn canton fairs. We give our warm welcome to every clients, present our new items, discuss for the new development and project.

Because of the short distance between Guangzhou and our factory, some clients will go to our factory for business visit after the canton fairs.

Due to the high quality product and the 10 years exhibition experience, we gain a great reputation from our clients in European.



### **Exhibitions:**





### Parts of our clients









POTTERYBARN





Packaging way:





**Our Certificate** 



Shipping





We offer air & sea shipping according to the requirement of client.

- Port to Port
- Door to Door (Home Delivery)
- FOB Shipping
- Ex-Works
- We use DHL, FedEx, TNT, UPS, etc.