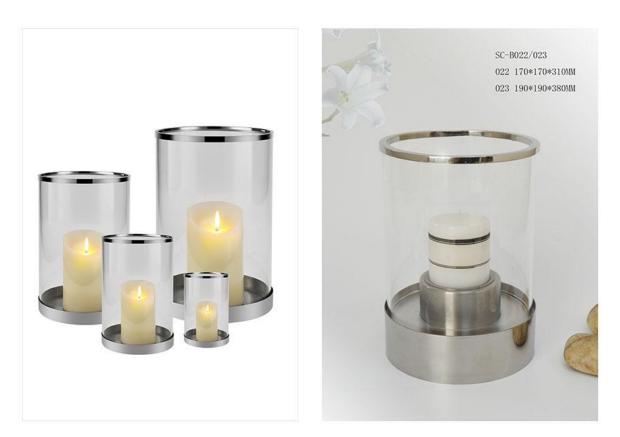

### **Products Introduction**

Home Decorative Metal Candle Holder for party are made of stainless steel and tempered glass.

Our stainless steel candle holder let the flicker of candlelight take center stage. Solid sheet metal frames feature broad panels of clear glass. Assembled packaged the candle holder can be easily transported to cast a warm glow where needed.

#### www.fordicometal.com

| Products specialization of the Home Decorative Metal Candle Holder     |  |
|------------------------------------------------------------------------|--|
| CH-01                                                                  |  |
| Stainless steel+glass                                                  |  |
| S:115*115*300MM                                                        |  |
| M:160*160*505MM                                                        |  |
| L:255*255*740MM                                                        |  |
| XL:200*200*530MM                                                       |  |
| carton                                                                 |  |
| 35-45 days after we received t/t deposit or original I/c. payment term |  |
| 30% T/T, 70% balance before shipping or L/C at sight(routine)          |  |
|                                                                        |  |

# Fordico Stainless Steel Taper Candle Holder for party Feature And Application

- (1) Shape:round with glass tube
- (2) Use:indoor decoration/party/wedding party
- (3) OEM/ODM:Acceptable
- (4) Surface finished:polishing/silver color/customer demand
- (5) Burner Material: Candle