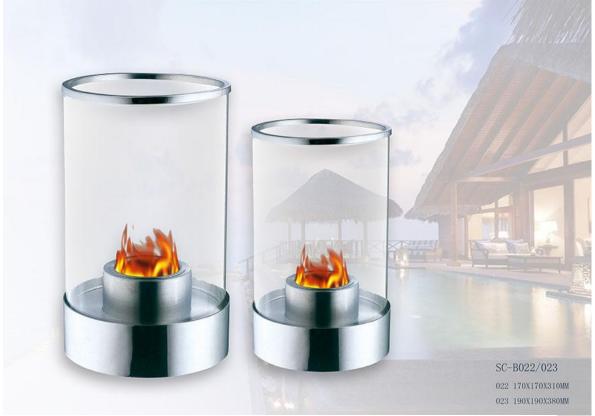

### **Products Introduction**

Home Decorative Metal Candle Holder for party are made of stainless steel and tempered glass.

Our stainless steel candle holder let the flicker of candlelight take center stage. Solid sheet metal frames feature broad panels of clear glass. Assembled packaged the candle holder can be easily transported to cast a warm glow where needed.

# Fordico Stainless Steel Taper Candle Holder for party Feature And Application

- (1) Shape:round with glass tube
- (2) Use:indoor decoration/party/wedding party
- (3) OEM/ODM:Acceptable
- (4) Surface finished:polishing/silver color/customer demand
- (5) Burner Material: Candle