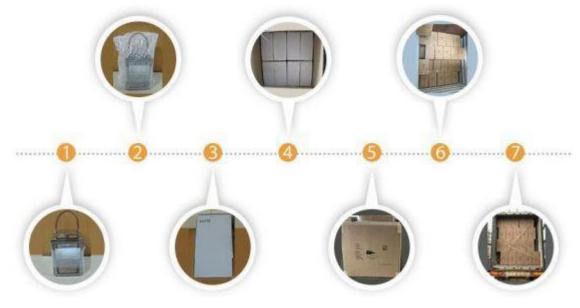

#### www.fordicometal.com

Stainless Steel Taper Candle Holder for party produce process

# Parts of our clients

Packaging way:

www.fordicometal.com

**Our Certificate** 

Shipping