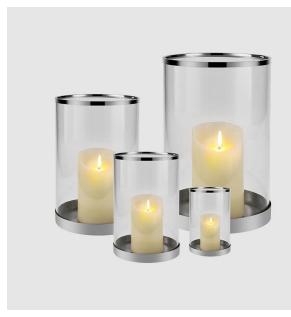

### **Products Introduction**

Home Decorative Metal Candle Holder for party are made of stainless steel and tempered glass.

Our stainless steel candle holder let the flicker of candlelight take center stage. Solid sheet metal frames feature broad panels of clear glass. Assembled packaged the candle holder can be easily transported to cast a warm glow where needed.

#### www.fordicometal.com

| Products specialization of the Home Decorative Metal Candle Holder     |  |
|------------------------------------------------------------------------|--|
| CH-01                                                                  |  |
| Stainless steel+glass                                                  |  |
| S:115*115*300MM                                                        |  |
| M:160*160*505MM                                                        |  |
| L:255*255*740MM                                                        |  |
| XL:200*200*530MM                                                       |  |
| carton                                                                 |  |
| 35-45 days after we received t/t deposit or original I/c. payment term |  |
| 30% T/T, 70% balance before shipping or L/C at sight(routine)          |  |
|                                                                        |  |

# Fordico Stainless Steel Taper Candle Holder for party Feature And Application

- (1) Shape:round with glass tube
- (2) Use:indoor decoration/party/wedding party
- (3) OEM/ODM:Acceptable
- (4) Surface finished:polishing/silver color/customer demand
- (5) Burner Material: Candle