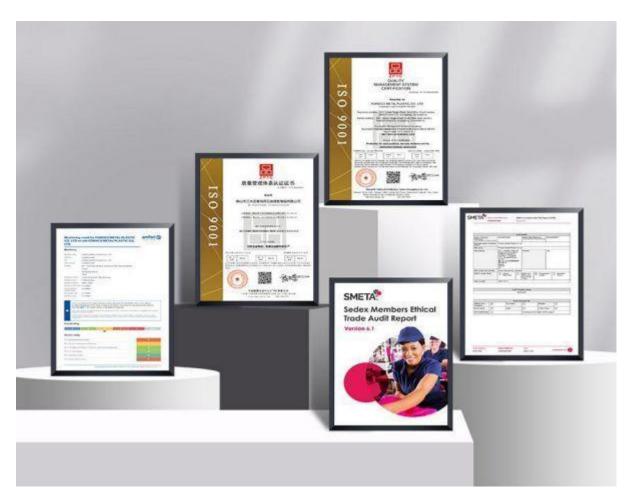

### Parts of our clients

POTTERYBARN

Packaging way:

**Our Certificate** 

Shipping

We offer air & sea shipping according to the requirement of client.

- Port to Port
- Door to Door (Home Delivery)
- FOB Shipping
- Ex-Works
- We use DHL, FedEx, TNT, UPS, etc. for air shipments.