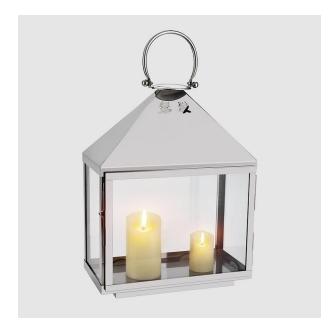

#### **Products Introduction:**

Outdoor Candle Lantern for party are made of stainless steel and tempered glass. For the stainless steel, we use SS430 which is around 0.7mm thickness to make it. For some components we will use different thickness of the stainless steel because of the construction requirement. For the glass, we use the tempered glass, which is around 2.6mm thickness. And for the round glass tube, we use 2.5mm borosilicate glass tube. Product surface treatment can be made in different colors according to customer requirements. And the metal lantern has different sizes for you to choose.

# Fordico Outdoor Candle Lantern for party Feature And Application Products feature:

- (1) Shape:square
- (2) Use:Home decoration/party/wedding
- (3) OEM/ODM:Acceptable
- (4) Surface finished:polishing/silver color
- (5) Burner Material: candles or LED candle

Christmas Decoration Outdoor Candle Lantern from stamping to welding, polishing, packaging, all are hand made by worker, they can be used for home decoration, parties and wedding and so on.