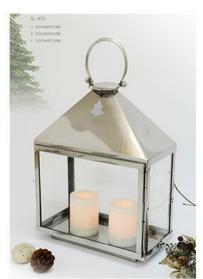

### **Products specialization of the Outdoor Candle Lantern for party**

| The state of the s |                                                                        |
|--------------------------------------------------------------------------------------------------------------------------------------------------------------------------------------------------------------------------------------------------------------------------------------------------------------------------------------------------------------------------------------------------------------------------------------------------------------------------------------------------------------------------------------------------------------------------------------------------------------------------------------------------------------------------------------------------------------------------------------------------------------------------------------------------------------------------------------------------------------------------------------------------------------------------------------------------------------------------------------------------------------------------------------------------------------------------------------------------------------------------------------------------------------------------------------------------------------------------------------------------------------------------------------------------------------------------------------------------------------------------------------------------------------------------------------------------------------------------------------------------------------------------------------------------------------------------------------------------------------------------------------------------------------------------------------------------------------------------------------------------------------------------------------------------------------------------------------------------------------------------------------------------------------------------------------------------------------------------------------------------------------------------------------------------------------------------------------------------------------------------------|------------------------------------------------------------------------|
| Model:                                                                                                                                                                                                                                                                                                                                                                                                                                                                                                                                                                                                                                                                                                                                                                                                                                                                                                                                                                                                                                                                                                                                                                                                                                                                                                                                                                                                                                                                                                                                                                                                                                                                                                                                                                                                                                                                                                                                                                                                                                                                                                                         | SL-07                                                                  |
| Material:                                                                                                                                                                                                                                                                                                                                                                                                                                                                                                                                                                                                                                                                                                                                                                                                                                                                                                                                                                                                                                                                                                                                                                                                                                                                                                                                                                                                                                                                                                                                                                                                                                                                                                                                                                                                                                                                                                                                                                                                                                                                                                                      | Stainless steel 430+glass                                              |
| Size:                                                                                                                                                                                                                                                                                                                                                                                                                                                                                                                                                                                                                                                                                                                                                                                                                                                                                                                                                                                                                                                                                                                                                                                                                                                                                                                                                                                                                                                                                                                                                                                                                                                                                                                                                                                                                                                                                                                                                                                                                                                                                                                          | SL-07A:320*120*520MM                                                   |
|                                                                                                                                                                                                                                                                                                                                                                                                                                                                                                                                                                                                                                                                                                                                                                                                                                                                                                                                                                                                                                                                                                                                                                                                                                                                                                                                                                                                                                                                                                                                                                                                                                                                                                                                                                                                                                                                                                                                                                                                                                                                                                                                | SL-07B:320*320*620MM                                                   |
|                                                                                                                                                                                                                                                                                                                                                                                                                                                                                                                                                                                                                                                                                                                                                                                                                                                                                                                                                                                                                                                                                                                                                                                                                                                                                                                                                                                                                                                                                                                                                                                                                                                                                                                                                                                                                                                                                                                                                                                                                                                                                                                                | SL-07C:320*320*720MM                                                   |
| Packing:                                                                                                                                                                                                                                                                                                                                                                                                                                                                                                                                                                                                                                                                                                                                                                                                                                                                                                                                                                                                                                                                                                                                                                                                                                                                                                                                                                                                                                                                                                                                                                                                                                                                                                                                                                                                                                                                                                                                                                                                                                                                                                                       | carton                                                                 |
| Delivery Time:                                                                                                                                                                                                                                                                                                                                                                                                                                                                                                                                                                                                                                                                                                                                                                                                                                                                                                                                                                                                                                                                                                                                                                                                                                                                                                                                                                                                                                                                                                                                                                                                                                                                                                                                                                                                                                                                                                                                                                                                                                                                                                                 | 35-45 days after we received t/t deposit or original l/c. payment term |
| Payment Term:                                                                                                                                                                                                                                                                                                                                                                                                                                                                                                                                                                                                                                                                                                                                                                                                                                                                                                                                                                                                                                                                                                                                                                                                                                                                                                                                                                                                                                                                                                                                                                                                                                                                                                                                                                                                                                                                                                                                                                                                                                                                                                                  | 30% T/T, 70% balance before shipping or L/C at sight(routine)          |