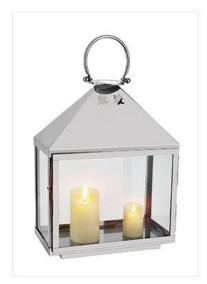

#### **Products Introduction:**

Outdoor Candle Lantern for party are made of stainless steel and tempered glass. For the stainless steel, we use SS430 which is around 0.7mm thickness to make it. For some components we will use different thickness of the stainless steel because of the construction requirement. For the glass, we use the tempered glass, which is around 2.6mm thickness. And for the round glass tube, we use 2.5mm borosilicate glass tube. Product surface treatment can be made in different colors according to customer requirements. And the metal lantern has different sizes for you to choose.

# Fordico Outdoor Candle Lantern for party Feature And Application Products feature:

- (1) Shape:square
- (2) Use:Home decoration/party/wedding
- (3) OEM/ODM:Acceptable
- (4) Surface finished:polishing/silver color
- (5) Burner Material: candles or LED candle

Christmas Decoration Outdoor Candle Lantern from stamping to welding, polishing, packaging, all are hand made by worker, they can be used for home decoration, parties and wedding and so on.