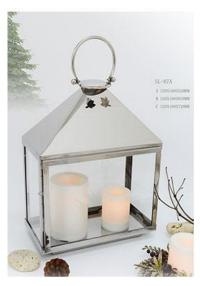

### **Products specialization of the Outdoor Candle Lantern for party**

| The state of the s |                                                                        |
|--------------------------------------------------------------------------------------------------------------------------------------------------------------------------------------------------------------------------------------------------------------------------------------------------------------------------------------------------------------------------------------------------------------------------------------------------------------------------------------------------------------------------------------------------------------------------------------------------------------------------------------------------------------------------------------------------------------------------------------------------------------------------------------------------------------------------------------------------------------------------------------------------------------------------------------------------------------------------------------------------------------------------------------------------------------------------------------------------------------------------------------------------------------------------------------------------------------------------------------------------------------------------------------------------------------------------------------------------------------------------------------------------------------------------------------------------------------------------------------------------------------------------------------------------------------------------------------------------------------------------------------------------------------------------------------------------------------------------------------------------------------------------------------------------------------------------------------------------------------------------------------------------------------------------------------------------------------------------------------------------------------------------------------------------------------------------------------------------------------------------------|------------------------------------------------------------------------|
| Model:                                                                                                                                                                                                                                                                                                                                                                                                                                                                                                                                                                                                                                                                                                                                                                                                                                                                                                                                                                                                                                                                                                                                                                                                                                                                                                                                                                                                                                                                                                                                                                                                                                                                                                                                                                                                                                                                                                                                                                                                                                                                                                                         | SL-07                                                                  |
| Material:                                                                                                                                                                                                                                                                                                                                                                                                                                                                                                                                                                                                                                                                                                                                                                                                                                                                                                                                                                                                                                                                                                                                                                                                                                                                                                                                                                                                                                                                                                                                                                                                                                                                                                                                                                                                                                                                                                                                                                                                                                                                                                                      | Stainless steel 430+glass                                              |
| Size:                                                                                                                                                                                                                                                                                                                                                                                                                                                                                                                                                                                                                                                                                                                                                                                                                                                                                                                                                                                                                                                                                                                                                                                                                                                                                                                                                                                                                                                                                                                                                                                                                                                                                                                                                                                                                                                                                                                                                                                                                                                                                                                          | SL-07A:320*120*520MM                                                   |
|                                                                                                                                                                                                                                                                                                                                                                                                                                                                                                                                                                                                                                                                                                                                                                                                                                                                                                                                                                                                                                                                                                                                                                                                                                                                                                                                                                                                                                                                                                                                                                                                                                                                                                                                                                                                                                                                                                                                                                                                                                                                                                                                | SL-07B:320*320*620MM                                                   |
|                                                                                                                                                                                                                                                                                                                                                                                                                                                                                                                                                                                                                                                                                                                                                                                                                                                                                                                                                                                                                                                                                                                                                                                                                                                                                                                                                                                                                                                                                                                                                                                                                                                                                                                                                                                                                                                                                                                                                                                                                                                                                                                                | SL-07C:320*320*720MM                                                   |
| Packing:                                                                                                                                                                                                                                                                                                                                                                                                                                                                                                                                                                                                                                                                                                                                                                                                                                                                                                                                                                                                                                                                                                                                                                                                                                                                                                                                                                                                                                                                                                                                                                                                                                                                                                                                                                                                                                                                                                                                                                                                                                                                                                                       | carton                                                                 |
| Delivery Time:                                                                                                                                                                                                                                                                                                                                                                                                                                                                                                                                                                                                                                                                                                                                                                                                                                                                                                                                                                                                                                                                                                                                                                                                                                                                                                                                                                                                                                                                                                                                                                                                                                                                                                                                                                                                                                                                                                                                                                                                                                                                                                                 | 35-45 days after we received t/t deposit or original l/c. payment term |
| Payment Term:                                                                                                                                                                                                                                                                                                                                                                                                                                                                                                                                                                                                                                                                                                                                                                                                                                                                                                                                                                                                                                                                                                                                                                                                                                                                                                                                                                                                                                                                                                                                                                                                                                                                                                                                                                                                                                                                                                                                                                                                                                                                                                                  | 30% T/T, 70% balance before shipping or L/C at sight(routine)          |