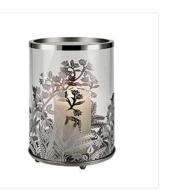

## Silver Polished Table Top Candle Holder

Fordico was established in 2008 as a Silver Polished Table Top Candle Holder manufacturer, wholesaler and exporter of a wide spectrum of metal handicraft items including stainless steel lantern, Candle Holder,

#### **Products Introduction**

Silver Polished Table Top Candle Holder are made of stainless steel, we use SS430 which is around 0.7mm thickness to make it. For the stainless steel, we use SS430 which is around 0.7mm thickness to make it. For some components we will use different thickness of the stainless steel because of the construction requirement. For the glass, we use the tempered glass, which is around 2.6mm thickness. And for the round glass tube, we use 2.5mm borosilicate glass tube. Product surface treatment can be made in different colors according to customer requirements. And the metal lantern has different sizes for your to choose.

Fordic Silver Polished Table Top Candle Holder feature and application Products feature:

Silver Polished Table Top Candle Holder can be used for home decoration, such as birthday party, wedding party, Christmas party and so on.