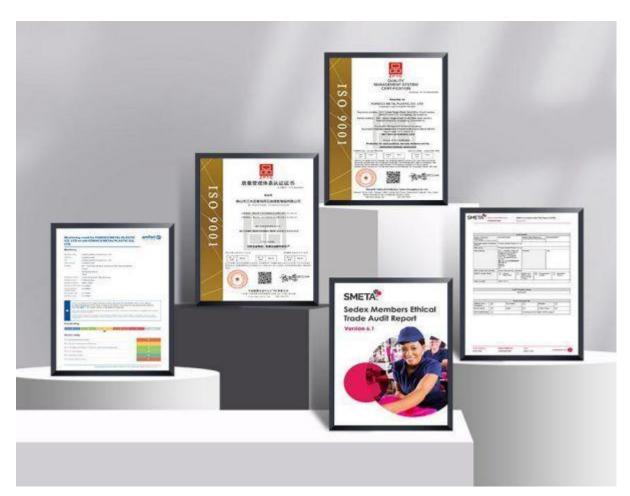

# Parts of our clients

POTTERYBARN

Packaging way:

**Our Certificate** 

Shipping

We offer air & sea shipping according to the requirement of client.

- Port to Port
- Door to Door (Home Delivery)
- FOB Shipping
- Ex-Works
- We use DHL, FedEx, TNT, UPS, etc. for air shipments.