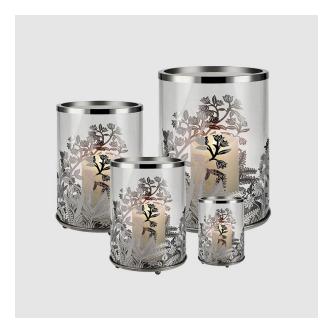

## Silver Polished Table Top Candle Holder

Fordico was established in 2008 as a Silver Polished Table Top Candle Holder manufacturer, wholesaler and exporter of a wide spectrum of metal handicraft items including stainless steel lantern, Candle Holder,

#### **Products Introduction**

Silver Polished Table Top Candle Holder are made of stainless steel, we use SS430 which is around 0.7mm thickness to make it. For the stainless steel, we use SS430 which is around 0.7mm thickness to make it. For some components we will use different thickness of the stainless steel because of the construction requirement. For the glass, we use the tempered glass, which is around 2.6mm thickness. And for the round glass tube, we use 2.5mm borosilicate glass tube. Product surface treatment can be made in different colors according to customer requirements. And the metal lantern has different sizes for your to choose.

Fordic Silver Polished Table Top Candle Holder feature and application Products feature:

Silver Polished Table Top Candle Holder can be used for home decoration, such as birthday party, wedding party, Christmas party and so on.