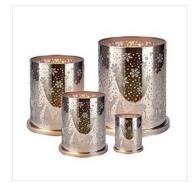

## Silver Polished Table Top Candle Holder

Fordico was established in 2008 as a Silver Polished Table Top Candle Holder manufacturer, wholesaler and exporter of a wide spectrum of metal handicraft items including stainless steel lantern, Candle Holder,

Fordic Silver Polished Table Top Candle Holder feature and application Products feature:

Silver Polished Table Top Candle Holder can be used for home decoration, such as birthday party, wedding party, Christmas party and so on.