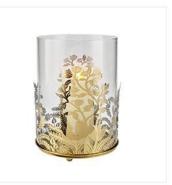

## Silver Polished Table Top Candle Holder

Fordico was established in 2008 as a Silver Polished Table Top Candle Holder manufacturer, wholesaler and exporter of a wide spectrum of metal handicraft items including stainless steel lantern, Candle Holder,

#### **Products Introduction**

Silver Polished Table Top Candle Holder are made of stainless steel, we use SS430 which is around 0.7mm thickness to make it. For the stainless steel, we use SS430 which is around 0.7mm thickness to make it. For some components we will use different thickness of the stainless steel because of the construction requirement. For the glass, we use the tempered glass, which is around 2.6mm thickness. And for the round glass tube, we use 2.5mm borosilicate glass tube. Product surface treatment can be made in different colors according to customer requirements. And the metal lantern has different sizes for your to choose.

Fordic Silver Polished Table Top Candle Holder feature and application Products feature:

Silver Polished Table Top Candle Holder can be used for home decoration, such as birthday party, wedding party, Christmas party and so on.