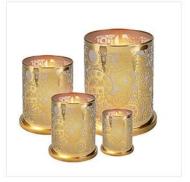

## Silver Polished Table Top Candle Holder

Fordico was established in 2008 as a Silver Polished Table Top Candle Holder manufacturer, wholesaler and exporter of a wide spectrum of metal handicraft items including stainless steel lantern, Candle Holder,

Fordic Silver Polished Table Top Candle Holder feature and application Products feature:

Silver Polished Table Top Candle Holder can be used for home decoration, such as birthday party, wedding party, Christmas party and so on.