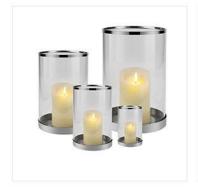

## Silver Polished Table Top Candle Holder

Fordico was established in 2008 as a Silver Polished Table Top Candle Holder manufacturer, wholesaler and exporter of a wide spectrum of metal handicraft items including stainless steel lantern, Candle Holder,

#### **Products Introduction**

Silver Polished Table Top Candle Holder are made of stainless steel, we use SS430 which is around 0.7mm thickness to make it. For the stainless steel, we use SS430 which is around 0.7mm thickness to make it. For some components we will use different thickness of the stainless steel because of the construction requirement. For the glass, we use the tempered glass, which is around 2.6mm thickness. And for the round glass tube, we use 2.5mm borosilicate glass tube. Product surface treatment can be made in different colors according to customer requirements. And the metal lantern has different sizes for your to choose.

Fordic Silver Polished Table Top Candle Holder feature and application Products feature:

Silver Polished Table Top Candle Holder can be used for home decoration, such as birthday party, wedding party, Christmas party and so on.