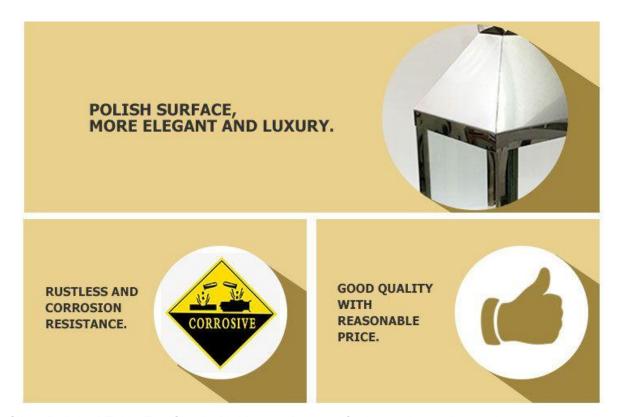

#### **Products Introduction**

Silver Polished Table Top Candle Holder are made of stainless steel, we use SS430 which is around 0.7mm thickness to make it. For the stainless steel, we use SS430 which is around 0.7mm thickness to make it. For some components we will use different thickness of the stainless steel because of the construction requirement. For the glass, we use the tempered glass, which is around 2.6mm thickness. And for the round glass tube, we use 2.5mm borosilicate glass tube. Product surface treatment can be made in different colors according to customer requirements. And the metal lantern has different sizes for your to choose.